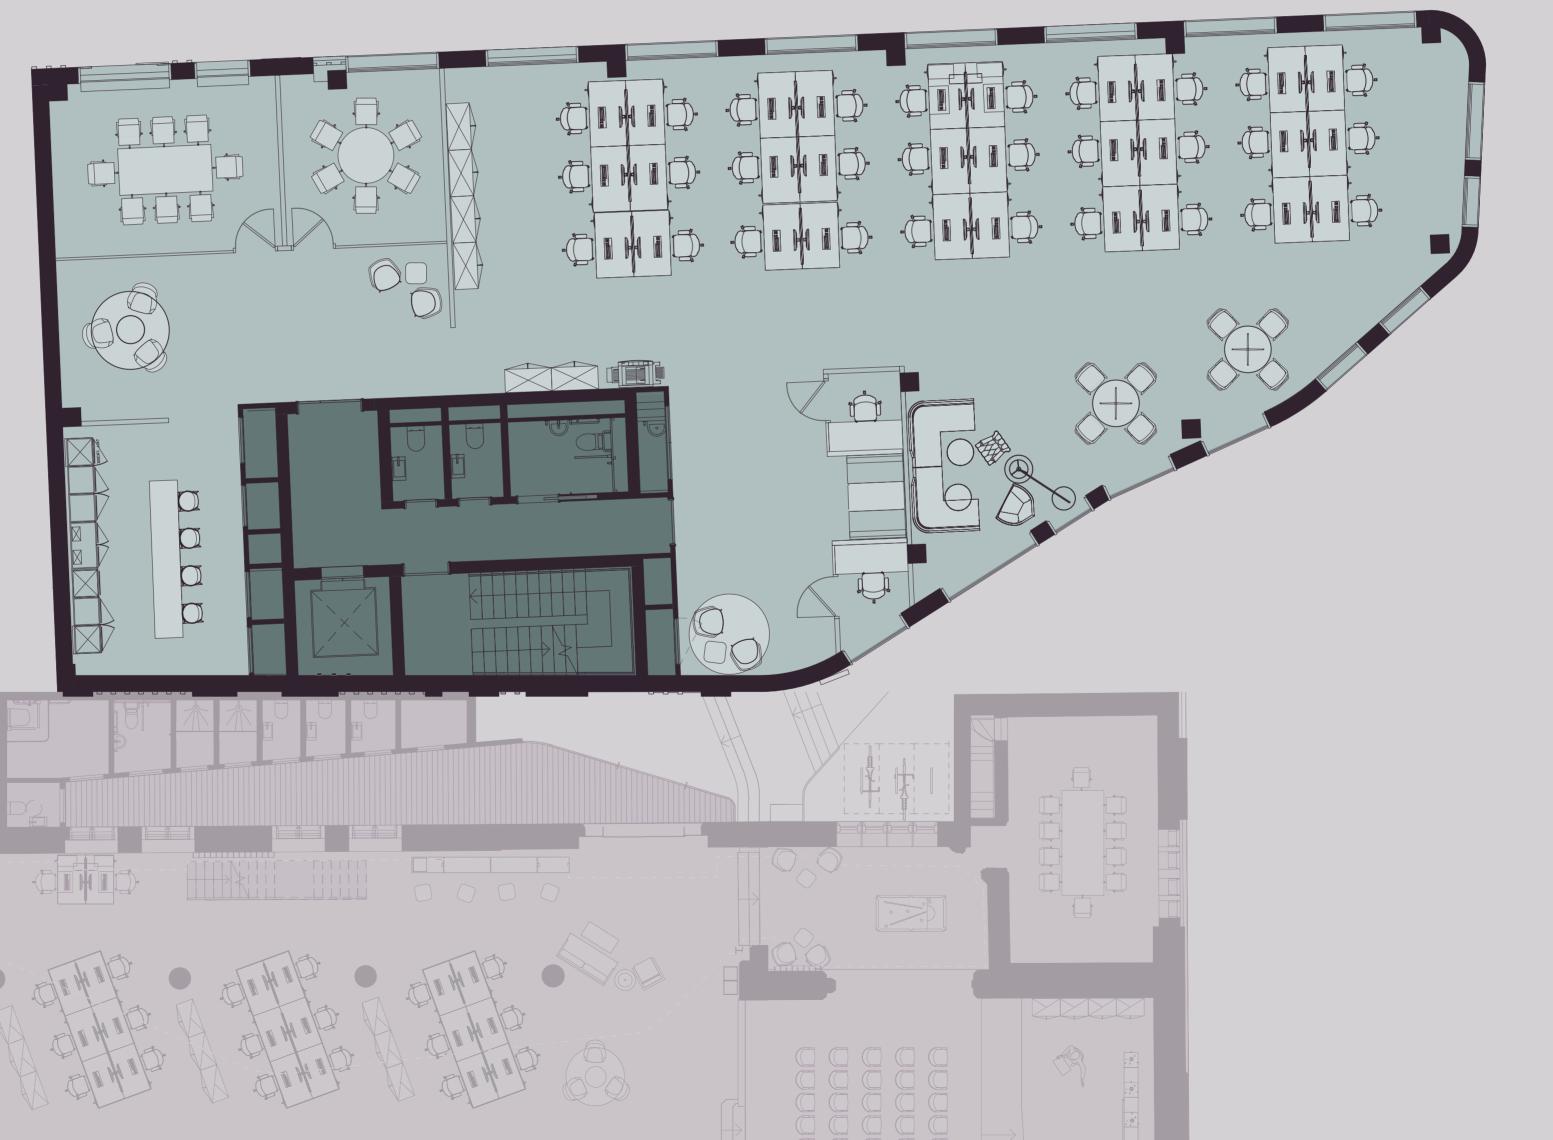

## NOVUM

Typical

| Waiting area            | 1   |
|-------------------------|-----|
| Meeting room (8 person) | 1   |
| Meeting room (6 person) | 1   |
| Open plan (1400mm)      | 30  |
| Tea point/breakout      | 1/2 |
| Print & copy            | 1   |
| Zoom room               | 2   |
| 4P booth                | 1   |
| Total head count        | 30  |
|                         |     |

Floor plans not to scale. For indicative purposes only.

 $\hat{\mathsf{N}}$ 

Office

Core

Mark Square

## NOVUM

Typical

|  | I |   |   |
|--|---|---|---|
|  | I |   |   |
|  | L | - | - |

| Waiting area            | 1   |
|-------------------------|-----|
| Meeting room (8 person) | 1   |
| Meeting room (6 person) | 1   |
| Open plan (1400mm)      | 30  |
| Tea point/breakout      | 1/2 |
| Print & copy            | 1   |
| Zoom room               | 2   |
| 4P booth                | 1   |
| Total head count        | 30  |

Ñ

Office

Core

Mark Square

Leonard Street