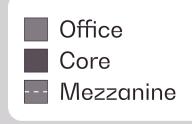

# VETUS

Ground

| Entrance area              | 2  |
|----------------------------|----|
| Bike rack area             | 1  |
| Meeting room (8-10 person) | 1  |
| Open plan (1400mm)         | 40 |
| Tea point                  | 1  |
| Relax & play               | 1  |
| Auditorium                 | 1  |
| Booths                     | 2  |
| Break-out                  | 4  |
| Total head count           | 40 |
|                            |    |

Ñ

Floor plans not to scale. For indicative purposes only.