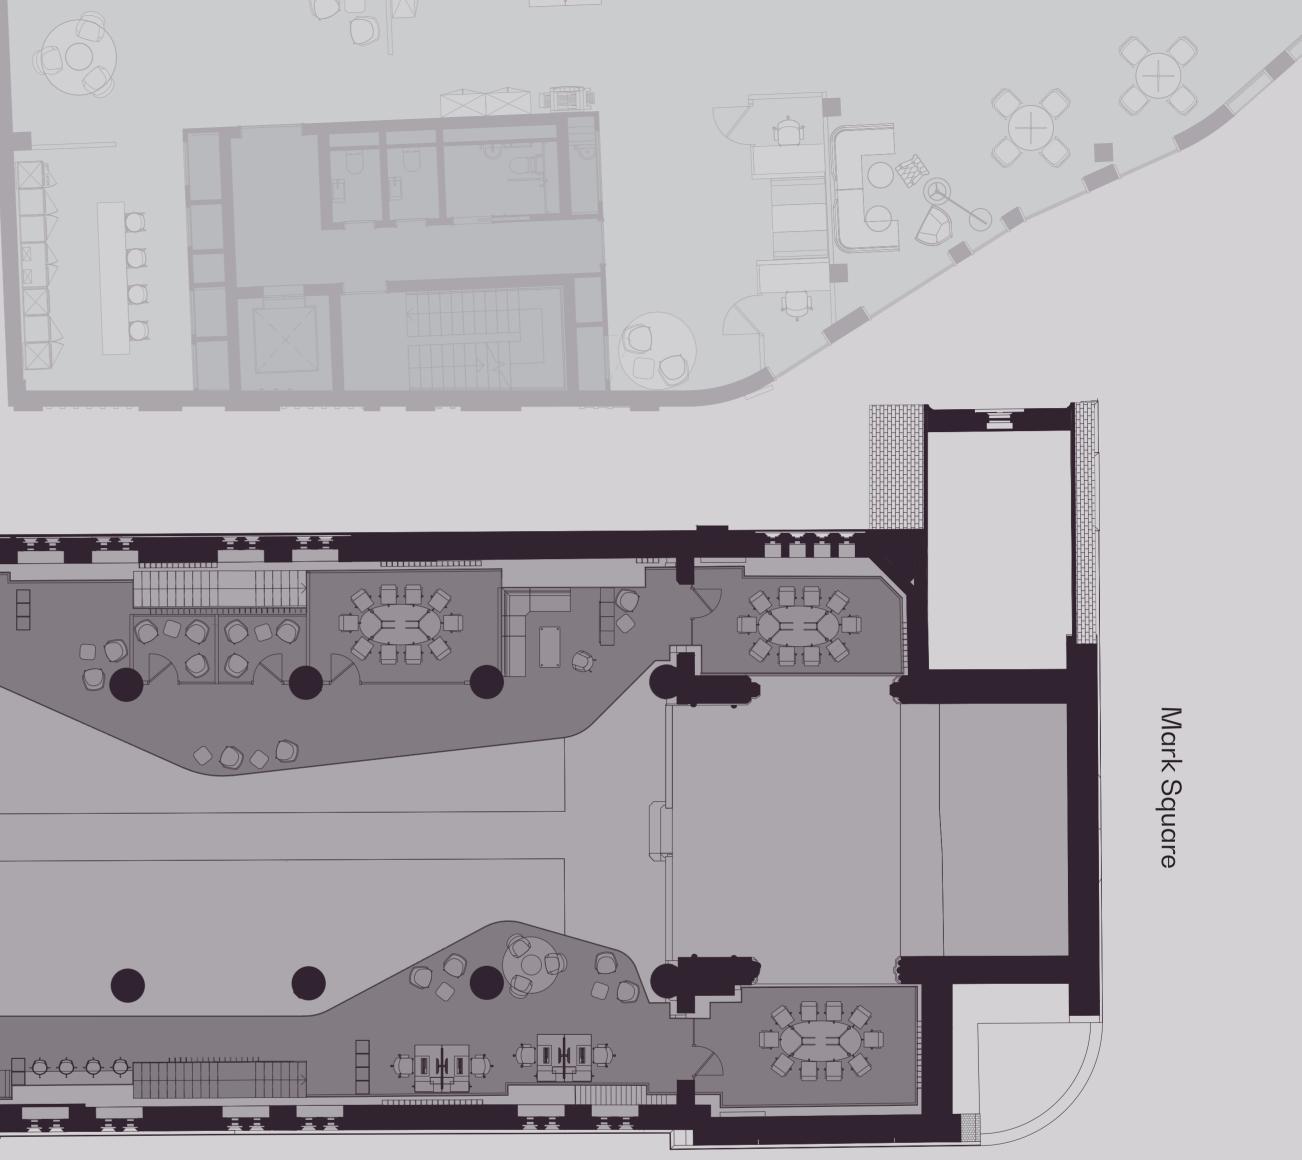

# VETUS

Ground

| Entrance area              | 2  |
|----------------------------|----|
| Bike rack area             | 1  |
| Meeting room (8-10 person) | 1  |
| Open plan (1400mm)         | 64 |
| Tea point                  | 1  |
| Relax & play               | 1  |
| Main stage collab          | 1  |
| Break-out                  | 3  |
| Total head count           | 64 |
|                            |    |

Ñ

Floor plans not to scale. For indicative purposes only.

VETUS

Mezzanine

| Meeting room (8-10 person) | 3  |
|----------------------------|----|
| Open plan desks (1400mm)   | 24 |
| Booths                     | 1  |
| Zoom rooms                 | 2  |
| High back working          | 3  |
| High bar working areas     | 1  |
| Soft seat meetings         | 1  |
| Total head count           | 24 |