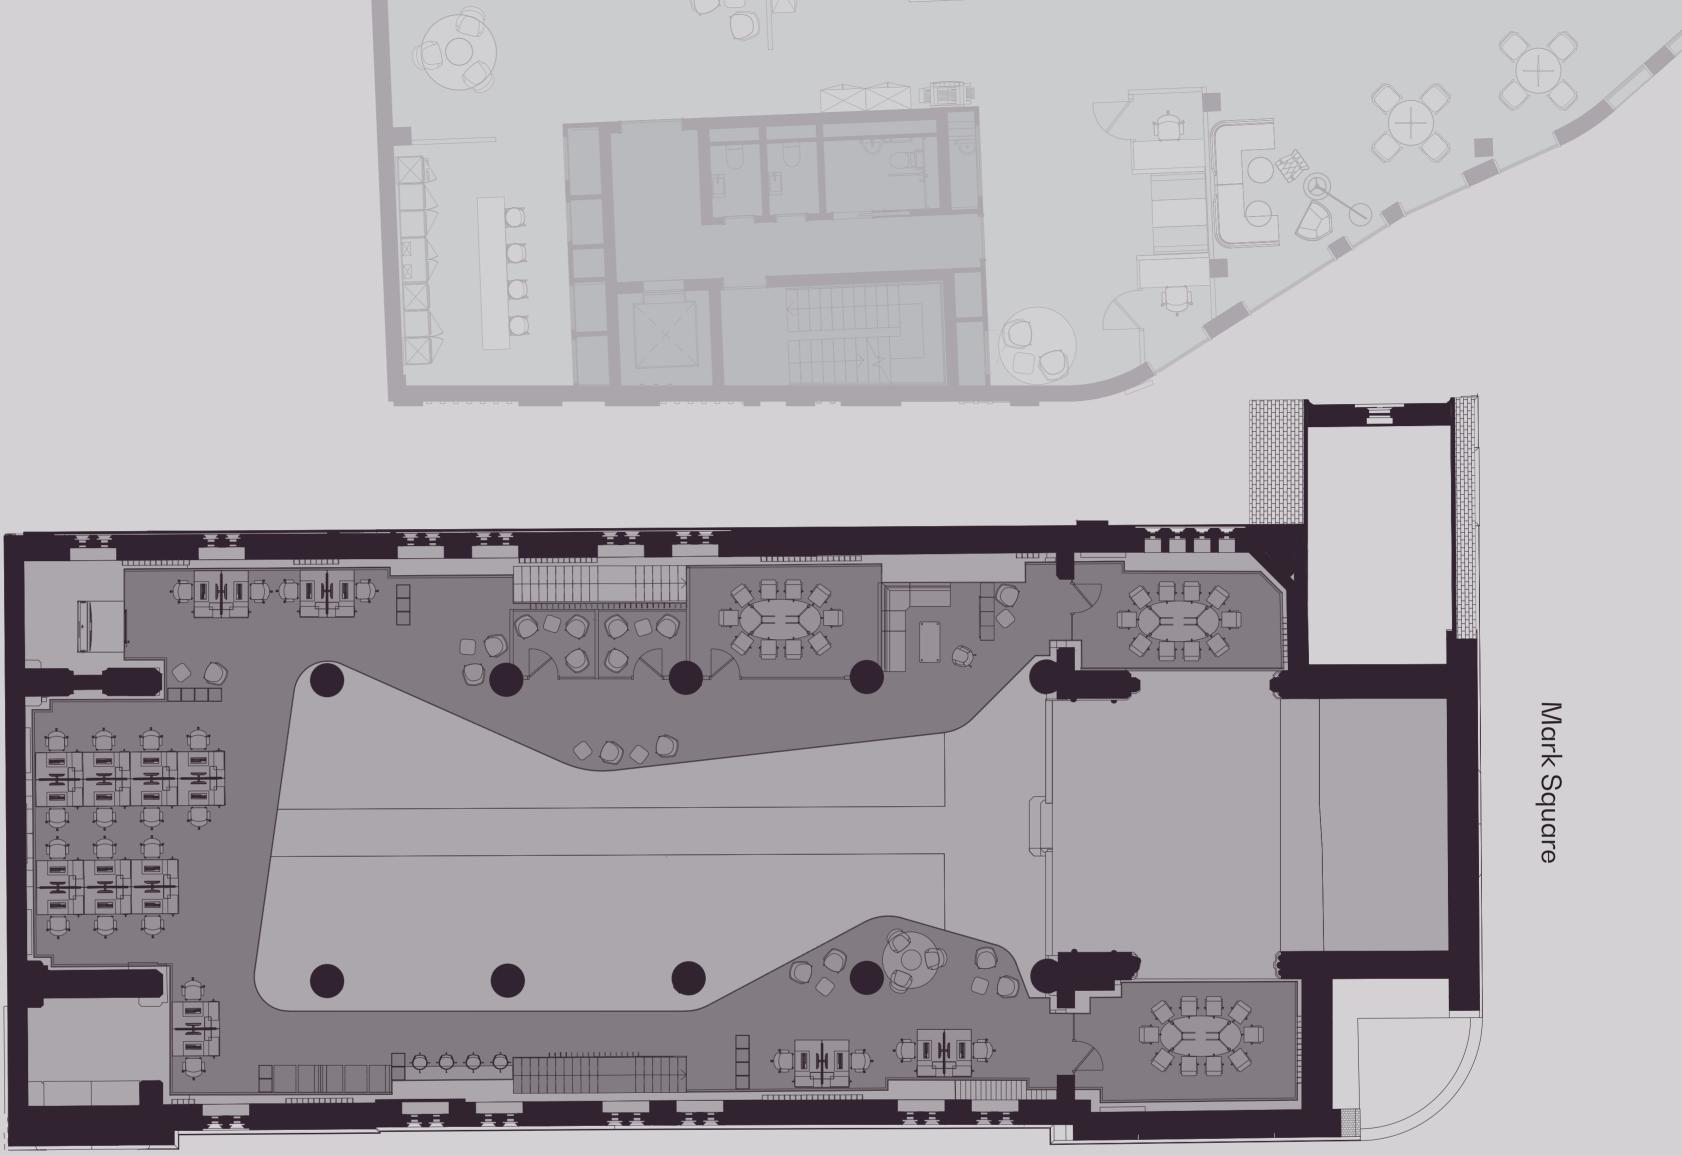

 $\hat{\mathsf{N}}$ 

Mezzanine level Ground level

VETUS

Mezzanine

| Meeting room (8-10 person) | 2  |
|----------------------------|----|
| Open plan desks (1400mm)   | 36 |
| Booths                     | 1  |
| High back working          | 4  |
| High bar working areas     | 1  |
| Soft seat meetings         | 1  |
| Total head count           | 36 |

 $\hat{\mathsf{N}}$ 

Mezzanine level Ground level