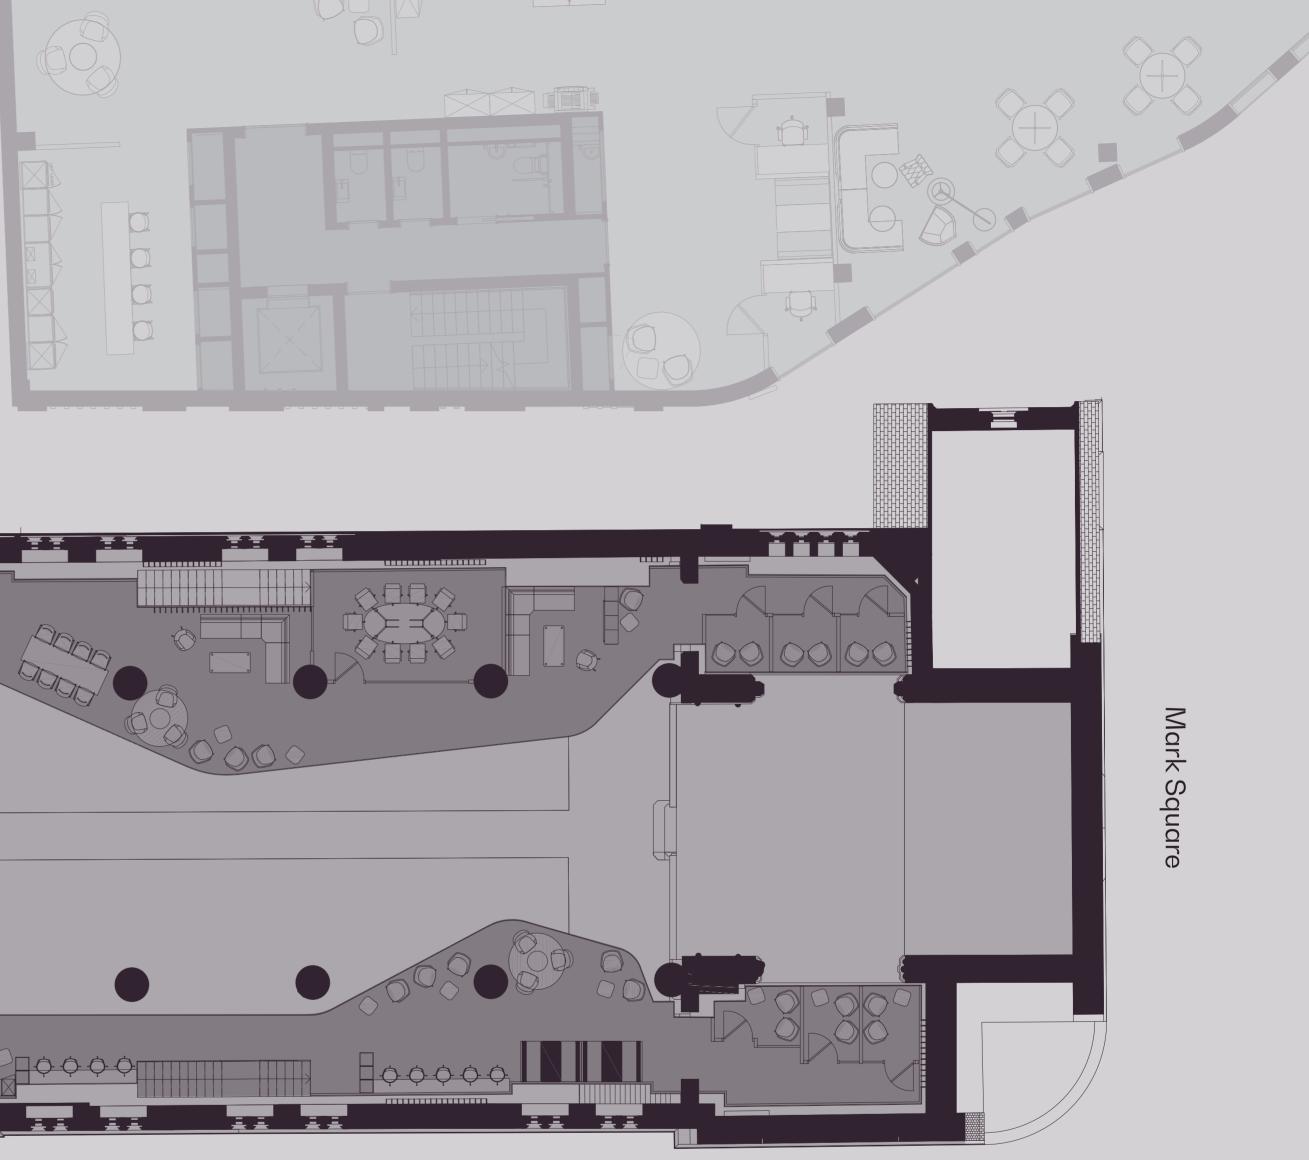

# VETUS

Ground

| Entrance area              | 2  |
|----------------------------|----|
| Bike rack area             | 1  |
| Meeting room (8-10 person) | 1  |
| Open plan (1400mm)         | 64 |
| Tea point                  | 1  |
| Relax & play               | 1  |
| Main stage collab          | 1  |
| Break-out                  | 3  |
| Total head count           | 64 |
|                            |    |

Ñ

Floor plans not to scale. For indicative purposes only.

VETUS

Mezzanine

| Meeting room (8-10 person) | 3  |
|----------------------------|----|
| Open plan desks (1400mm)   | 24 |
| Booths                     | 1  |
| Zoom rooms                 | 2  |
| High back working          | 3  |
| High bar working areas     | 1  |
| Soft seat meetings         | 1  |
| Total head count           | 24 |