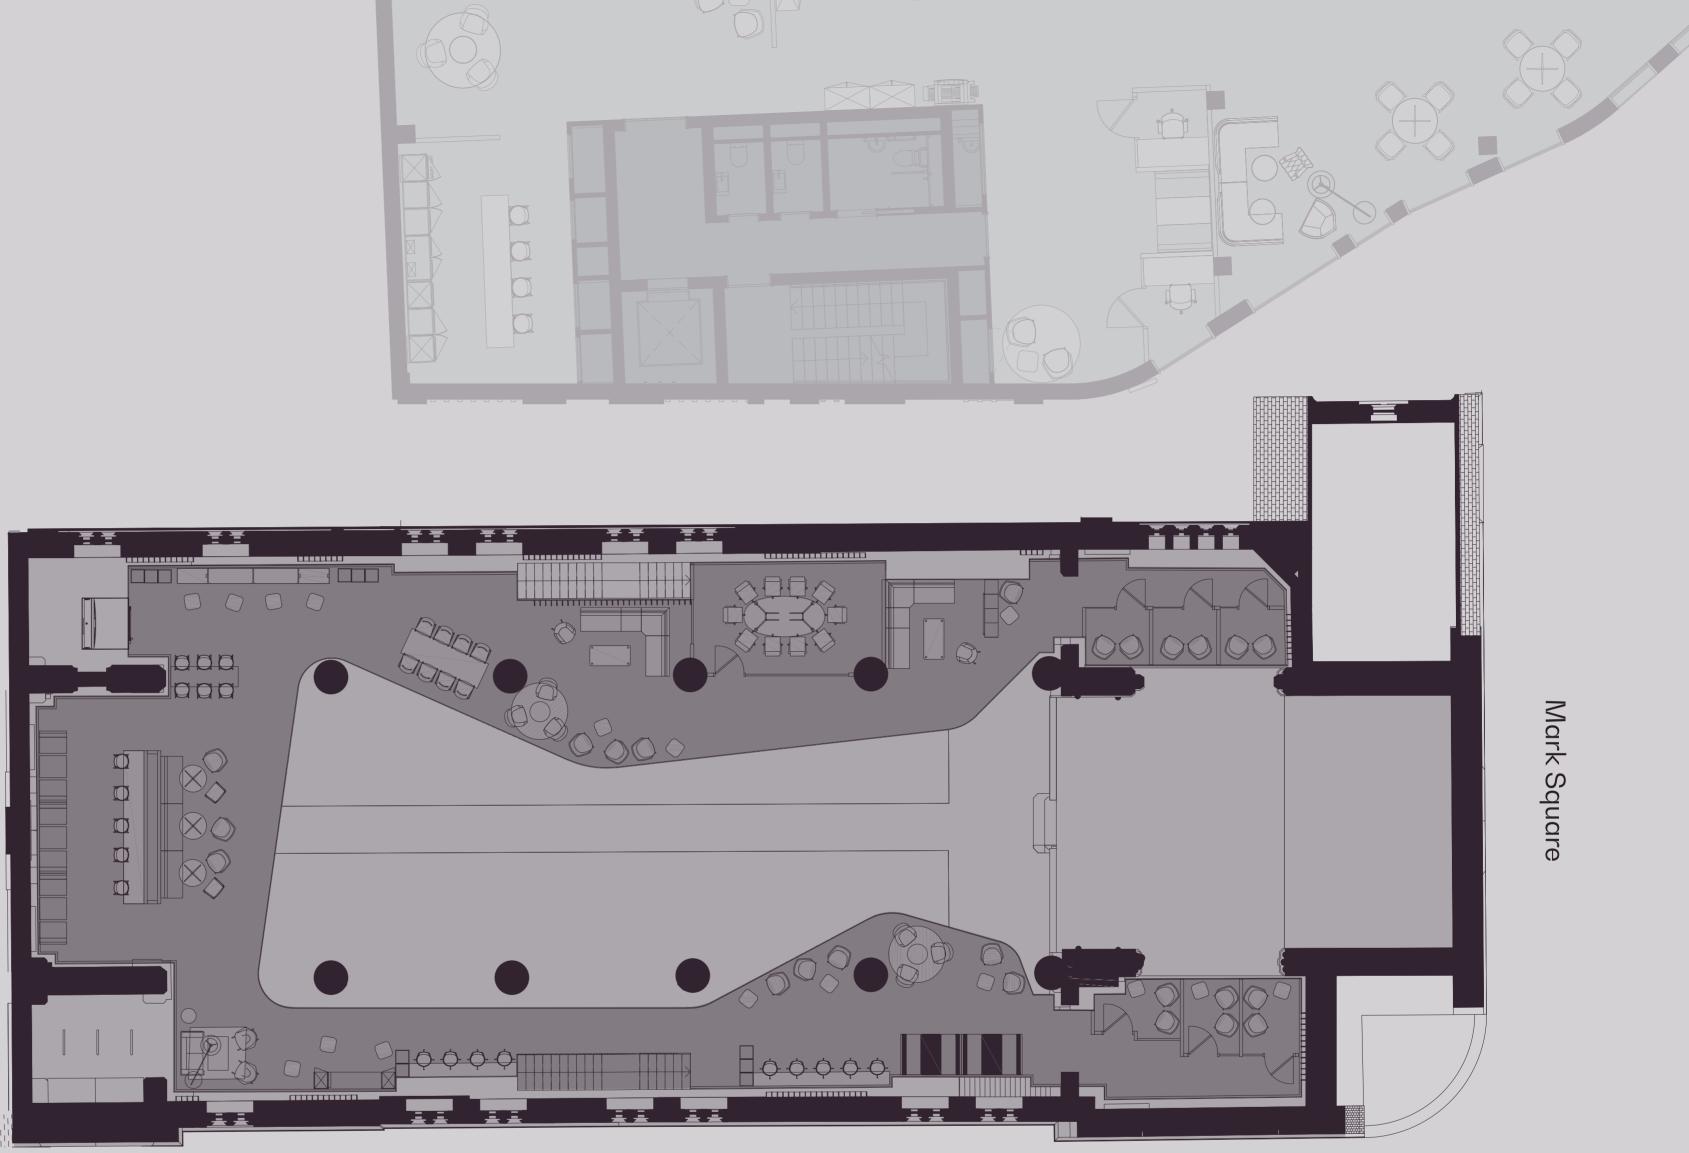

 $\hat{\mathsf{N}}$ 

Mezzanine level Ground level

VETUS

Mezzanine

| Meeting room (8-10 person) | 2  |
|----------------------------|----|
| Open plan desks (1400mm)   | 36 |
| Booths                     | 1  |
| High back working          | 4  |
| High bar working areas     | 1  |
| Soft seat meetings         | 1  |
| Total head count           | 36 |

 $\hat{\mathsf{N}}$ 

Mezzanine level Ground level

VETUS

Mezzanine

| Meeting room (8-10 person) | 1 |
|----------------------------|---|
| 2 person booths            | 3 |
| 4 person booths            | 2 |
| Zoom rooms                 | 6 |
| Banquette seating          | 1 |
| High bar working areas     | 2 |
| Soft seat meetings         | 3 |
| Collaboration tables       | 2 |
| Total head count           | - |

 $\hat{\mathsf{N}}$ 

Mezzanine level Ground level