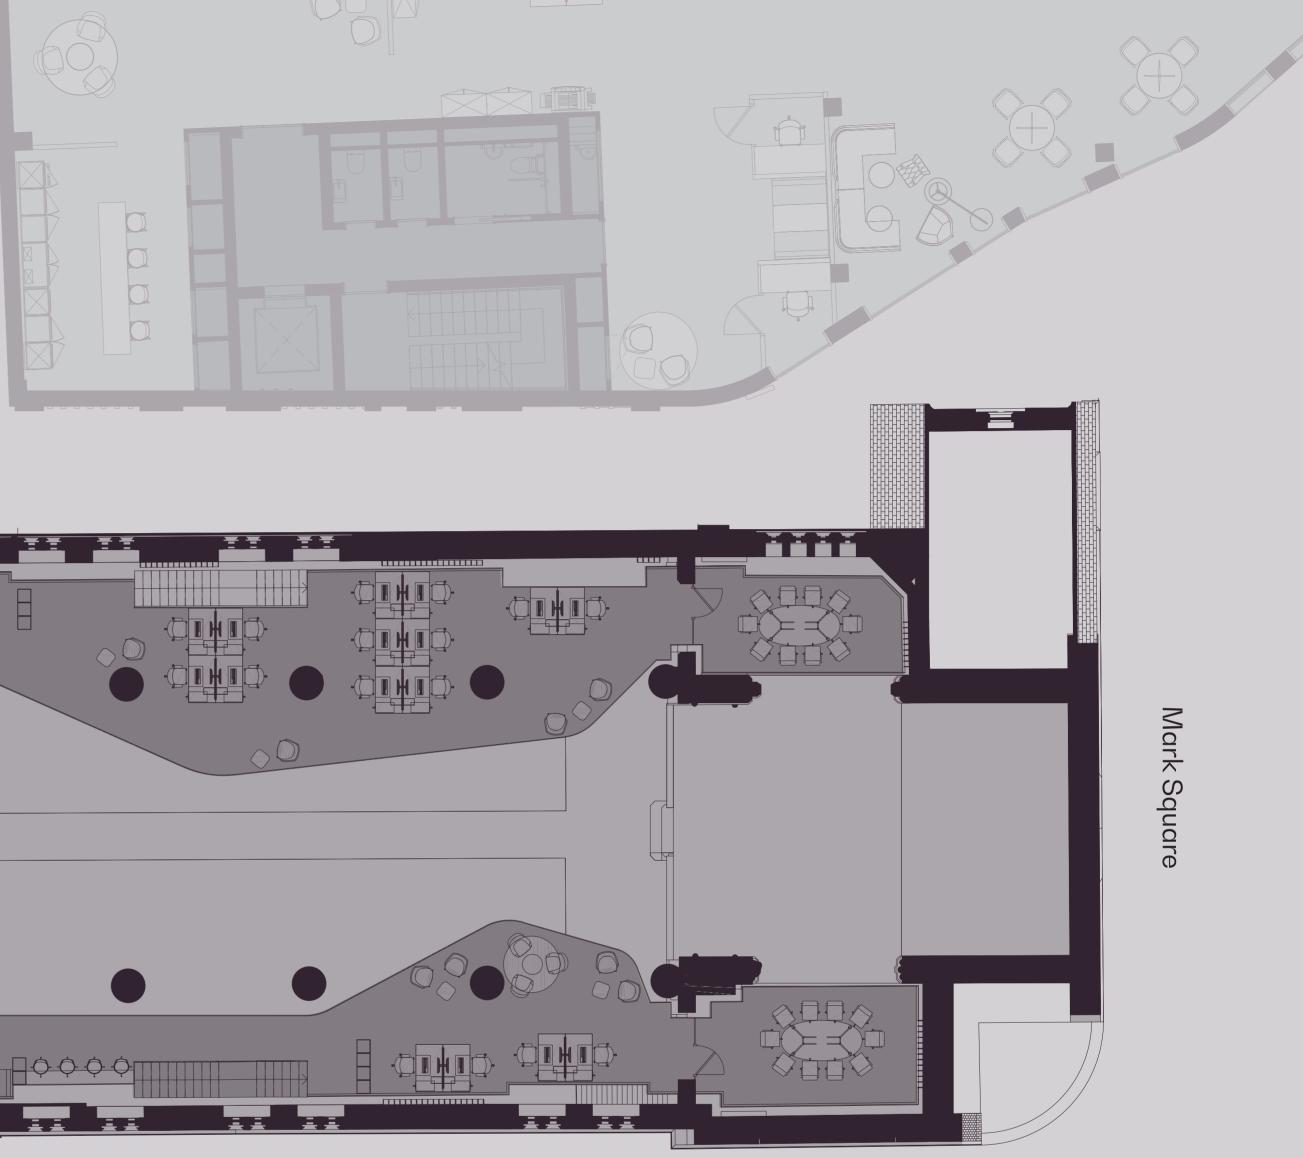

 $\hat{\mathsf{N}}$ 

Mezzanine level Ground level

VETUS

Mezzanine

| Meeting room (8-10 person) | 1 |
|----------------------------|---|
| 2 person booths            | 3 |
| 4 person booths            | 2 |
| Zoom rooms                 | 6 |
| Banquette seating          | 1 |
| High bar working areas     | 2 |
| Soft seat meetings         | 3 |
| Collaboration tables       | 2 |
| Total head count           | - |

 $\hat{\mathsf{N}}$ 

Mezzanine level Ground level