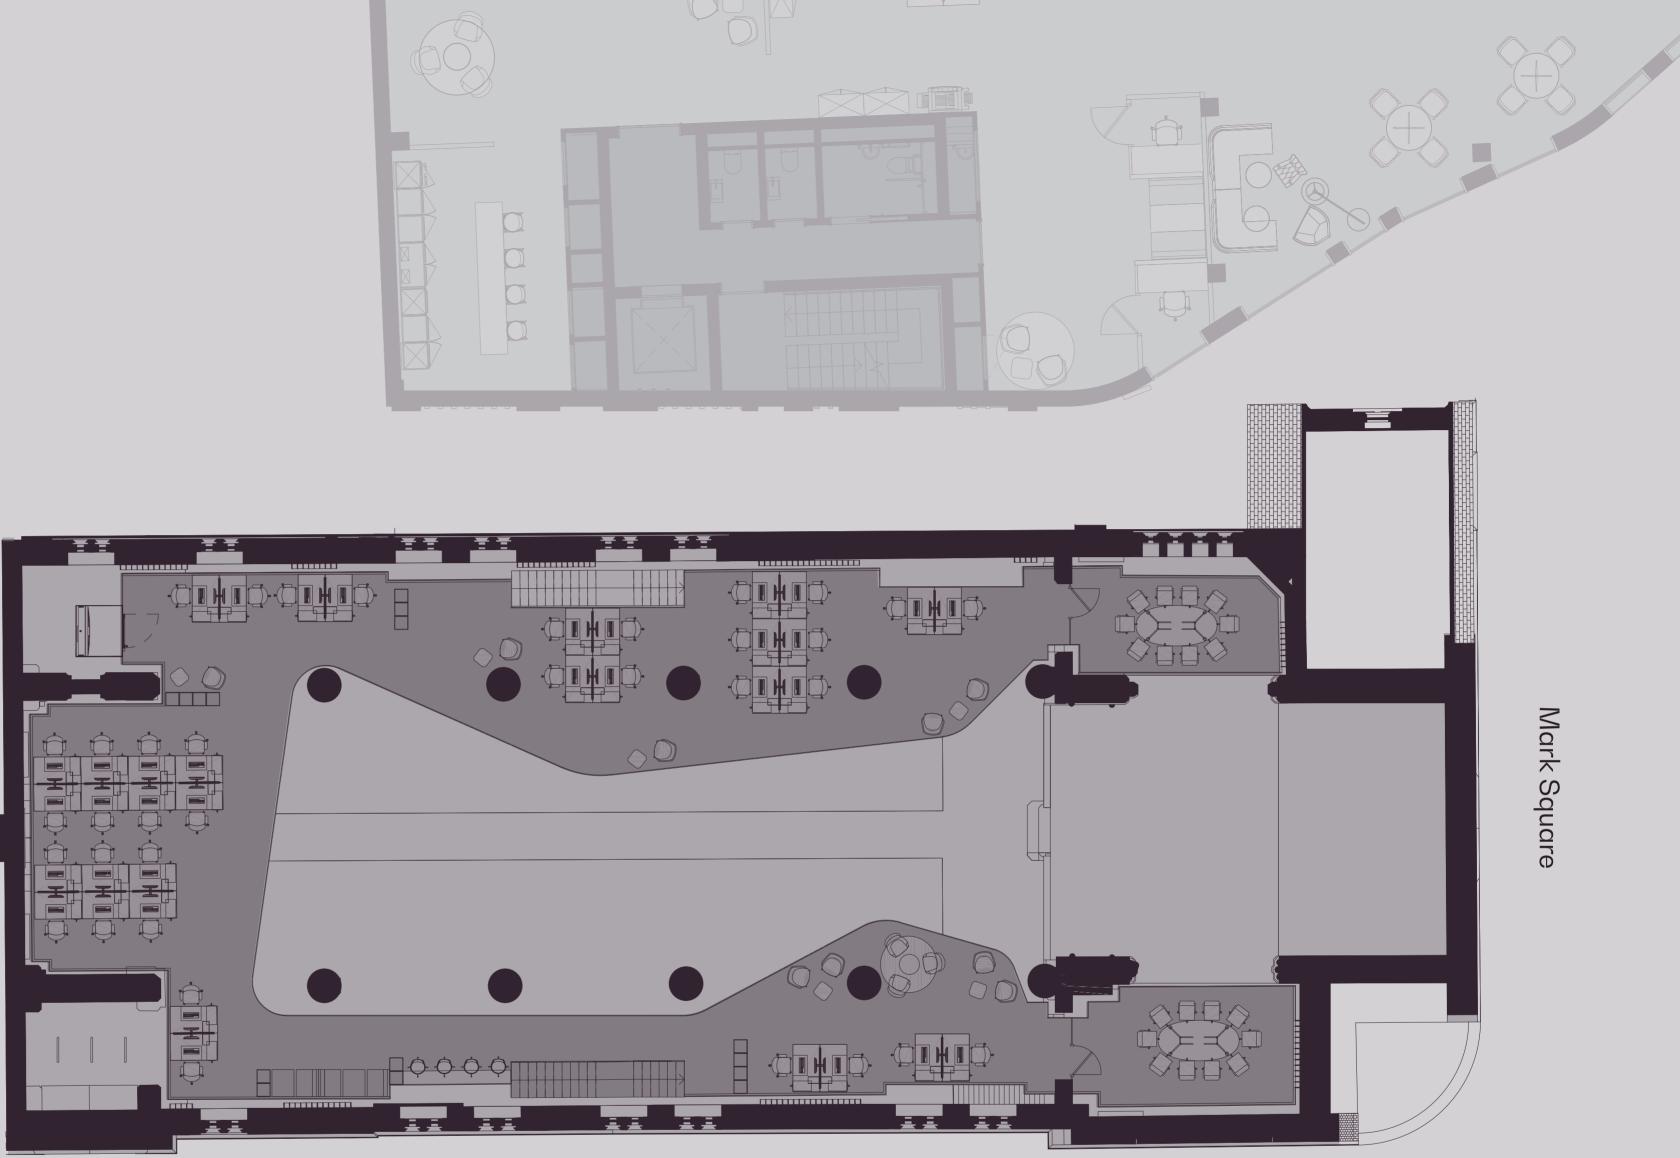

# VETUS

Ground

| Entrance area              | 2  |
|----------------------------|----|
| Bike rack area             | 1  |
| Meeting room (8-10 person) | 1  |
| Open plan (1400mm)         | 40 |
| Tea point                  | 1  |
| Relax & play               | 1  |
| Auditorium                 | 1  |
| Booths                     | 2  |
| Break-out                  | 4  |
| Total head count           | 40 |
|                            |    |

Ñ

Floor plans not to scale. For indicative purposes only.