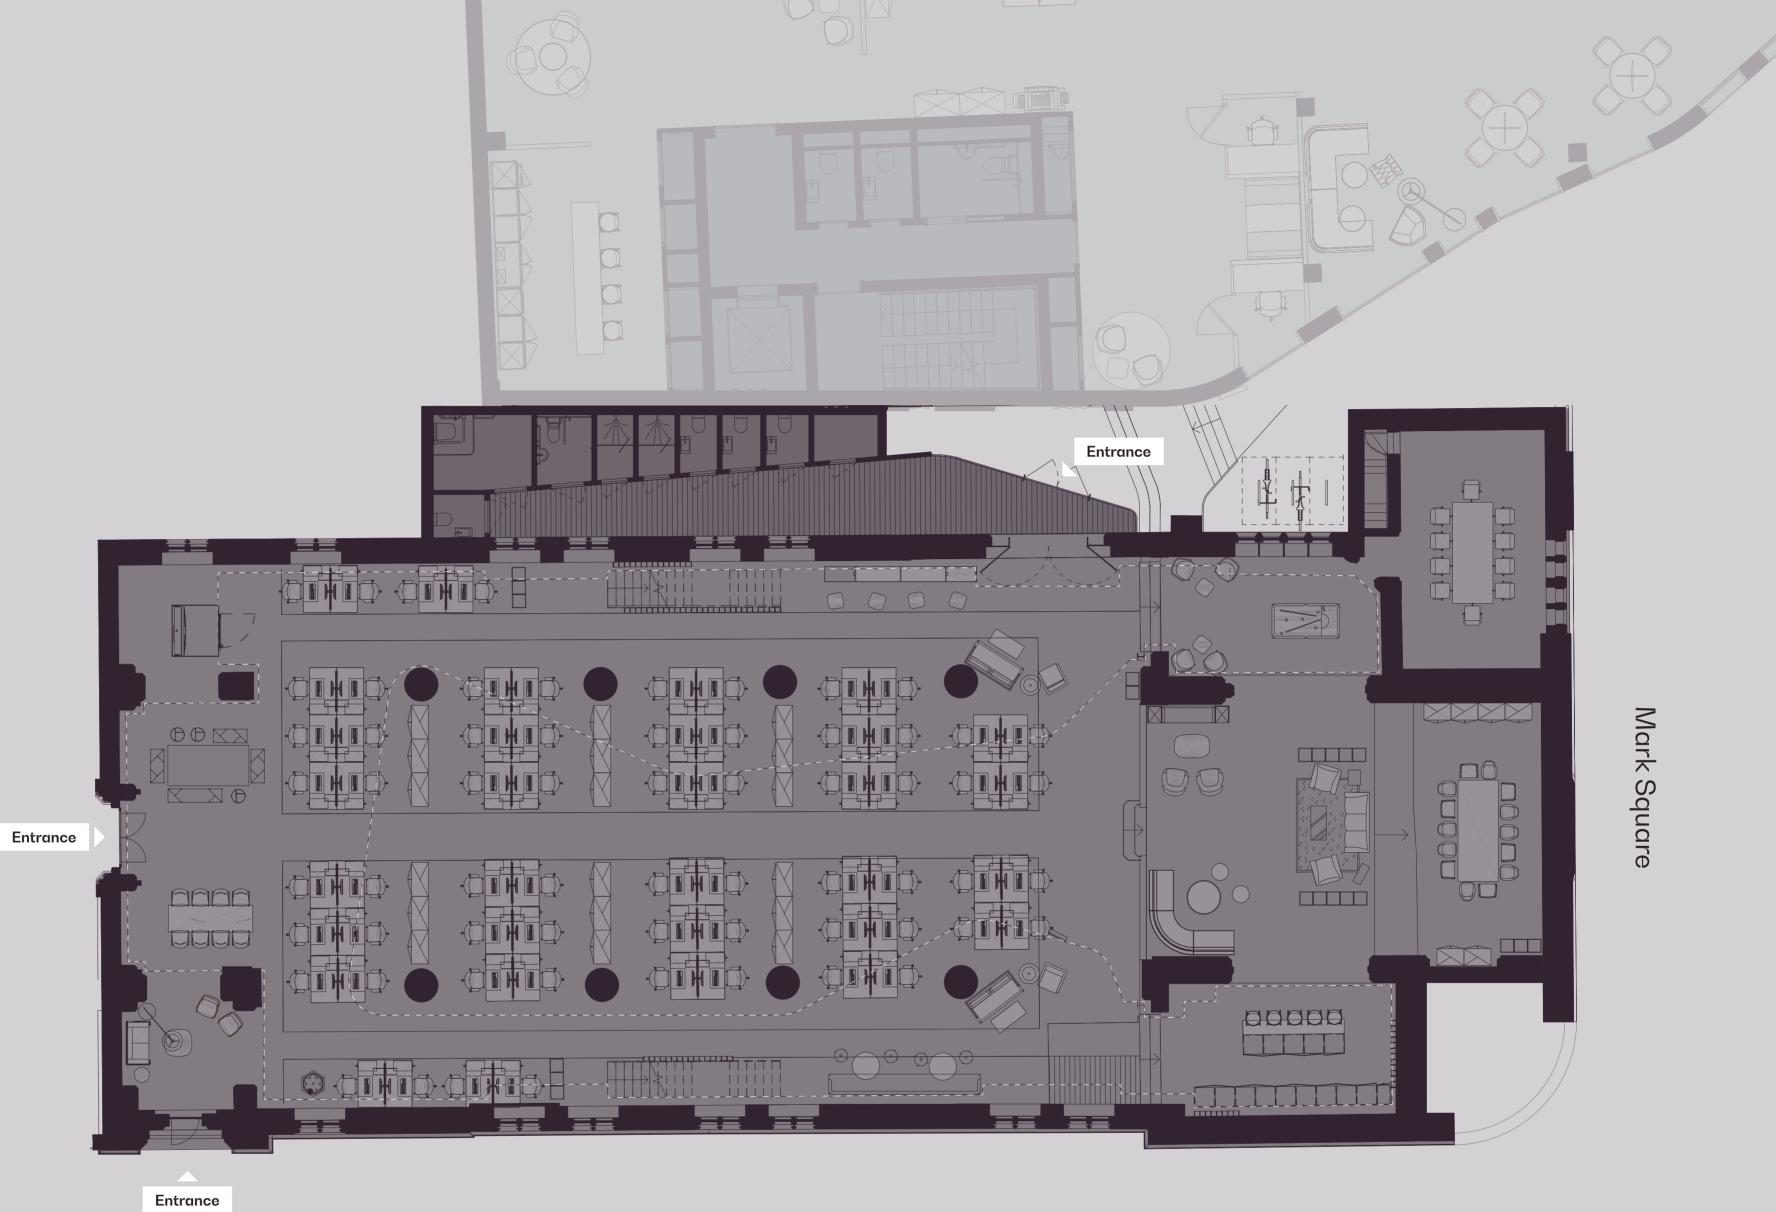

# VETUS

Ground

| Entrance area              | 2  |
|----------------------------|----|
| Bike rack area             | 1  |
| Meeting room (8-10 person) | 1  |
| Open plan (1400mm)         | 64 |
| Tea point                  | 1  |
| Relax & play               | 1  |
| Main stage collab          | 1  |
| Break-out                  | 3  |
| Total head count           | 64 |
|                            |    |

Ñ

Floor plans not to scale. For indicative purposes only.

VETUS

Mezzanine

| Meeting room (8-10 person) | 3  |
|----------------------------|----|
| Open plan desks (1400mm)   | 24 |
| Booths                     | 1  |
| Zoom rooms                 | 2  |
| High back working          | 3  |
| High bar working areas     | 1  |
| Soft seat meetings         | 1  |
| Total head count           | 24 |

#### NOVUM

VETUS

Ground

 $\hat{\mathsf{N}}$ 

Floor plans not to scale. For indicative purposes only.