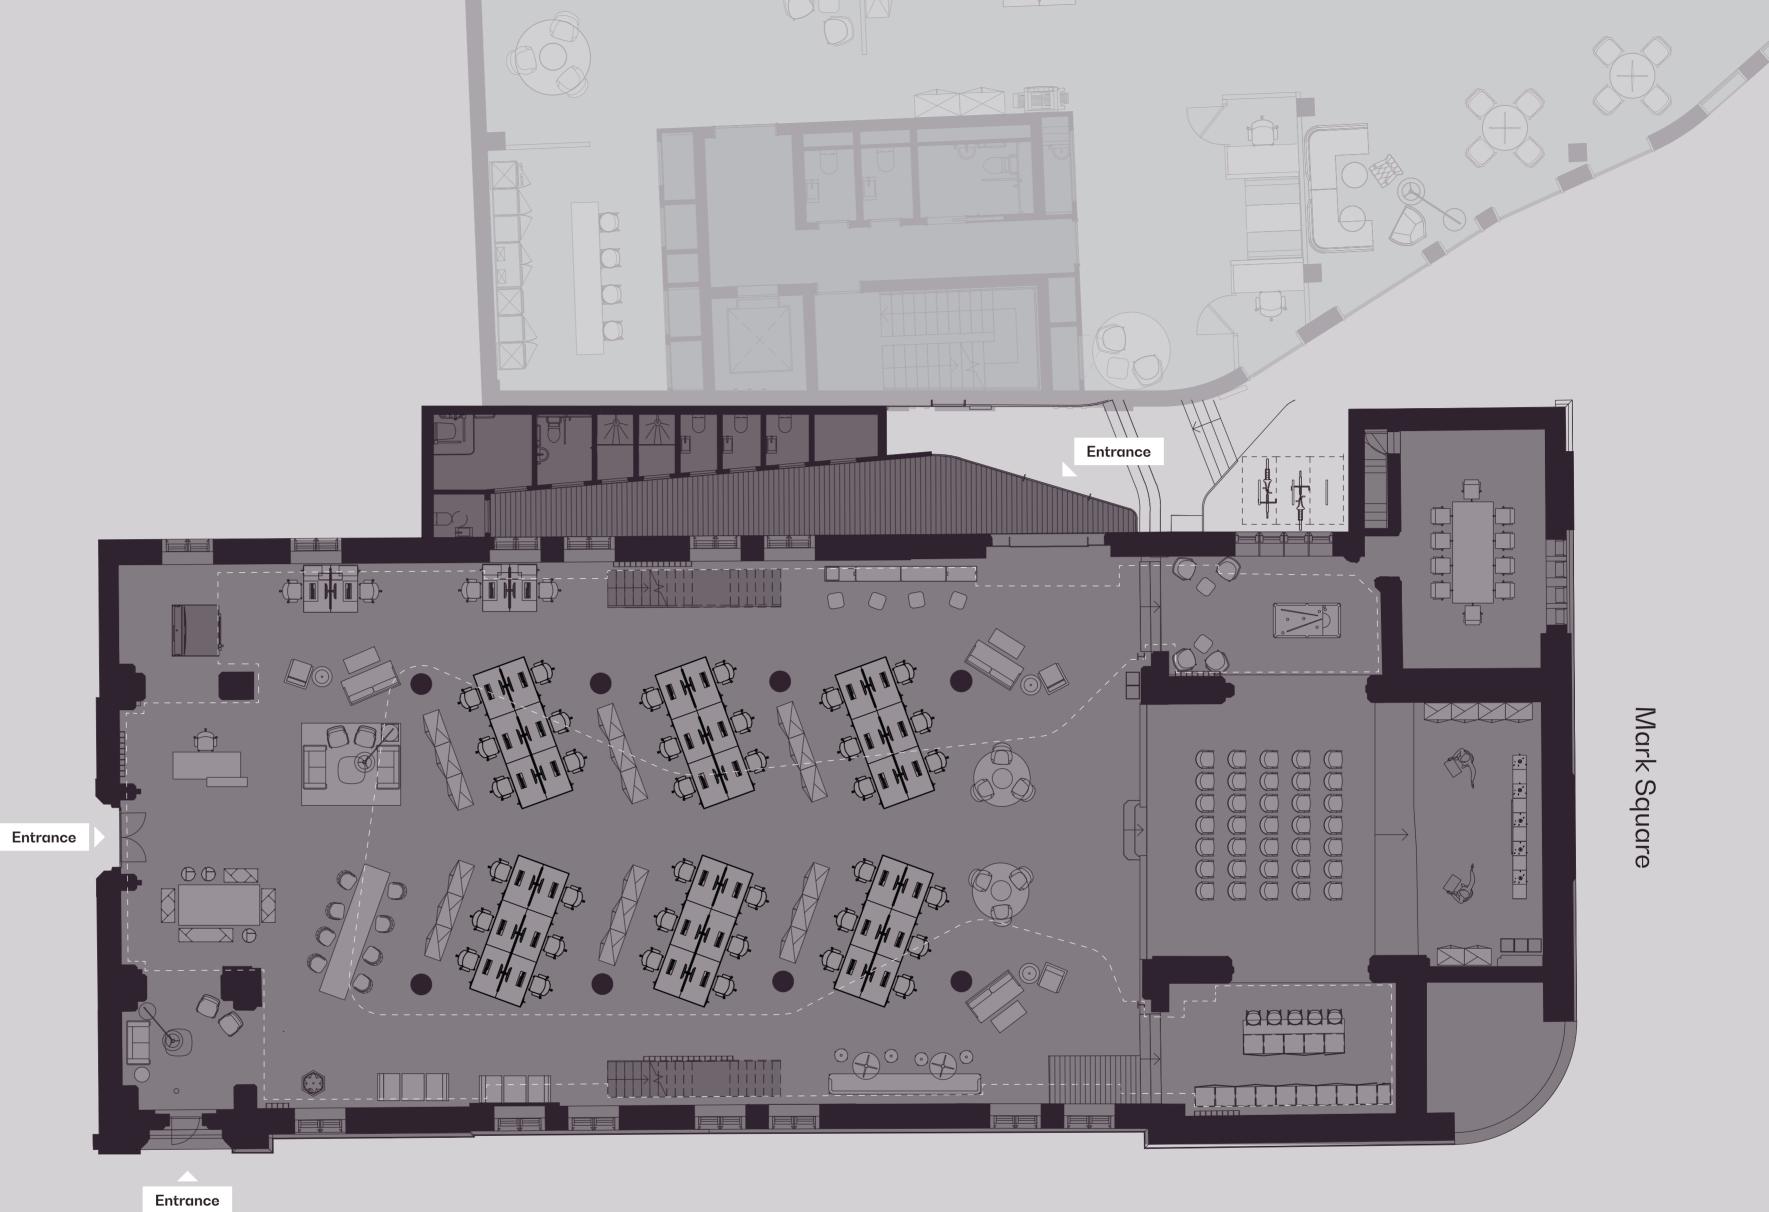

# VETUS

Ground

| Entrance area              | 2  |
|----------------------------|----|
| Bike rack area             | 1  |
| Meeting room (8-10 person) | 1  |
| Open plan (1400mm)         | 40 |
| Tea point                  | 1  |
| Relax & play               | 1  |
| Auditorium                 | 1  |
| Booths                     | 2  |
| Break-out                  | 4  |
| Total head count           | 40 |
|                            |    |

Ñ

Floor plans not to scale. For indicative purposes only.

#### NOVUM

VETUS

Ground

 $\hat{\mathsf{N}}$ 

Floor plans not to scale. For indicative purposes only.