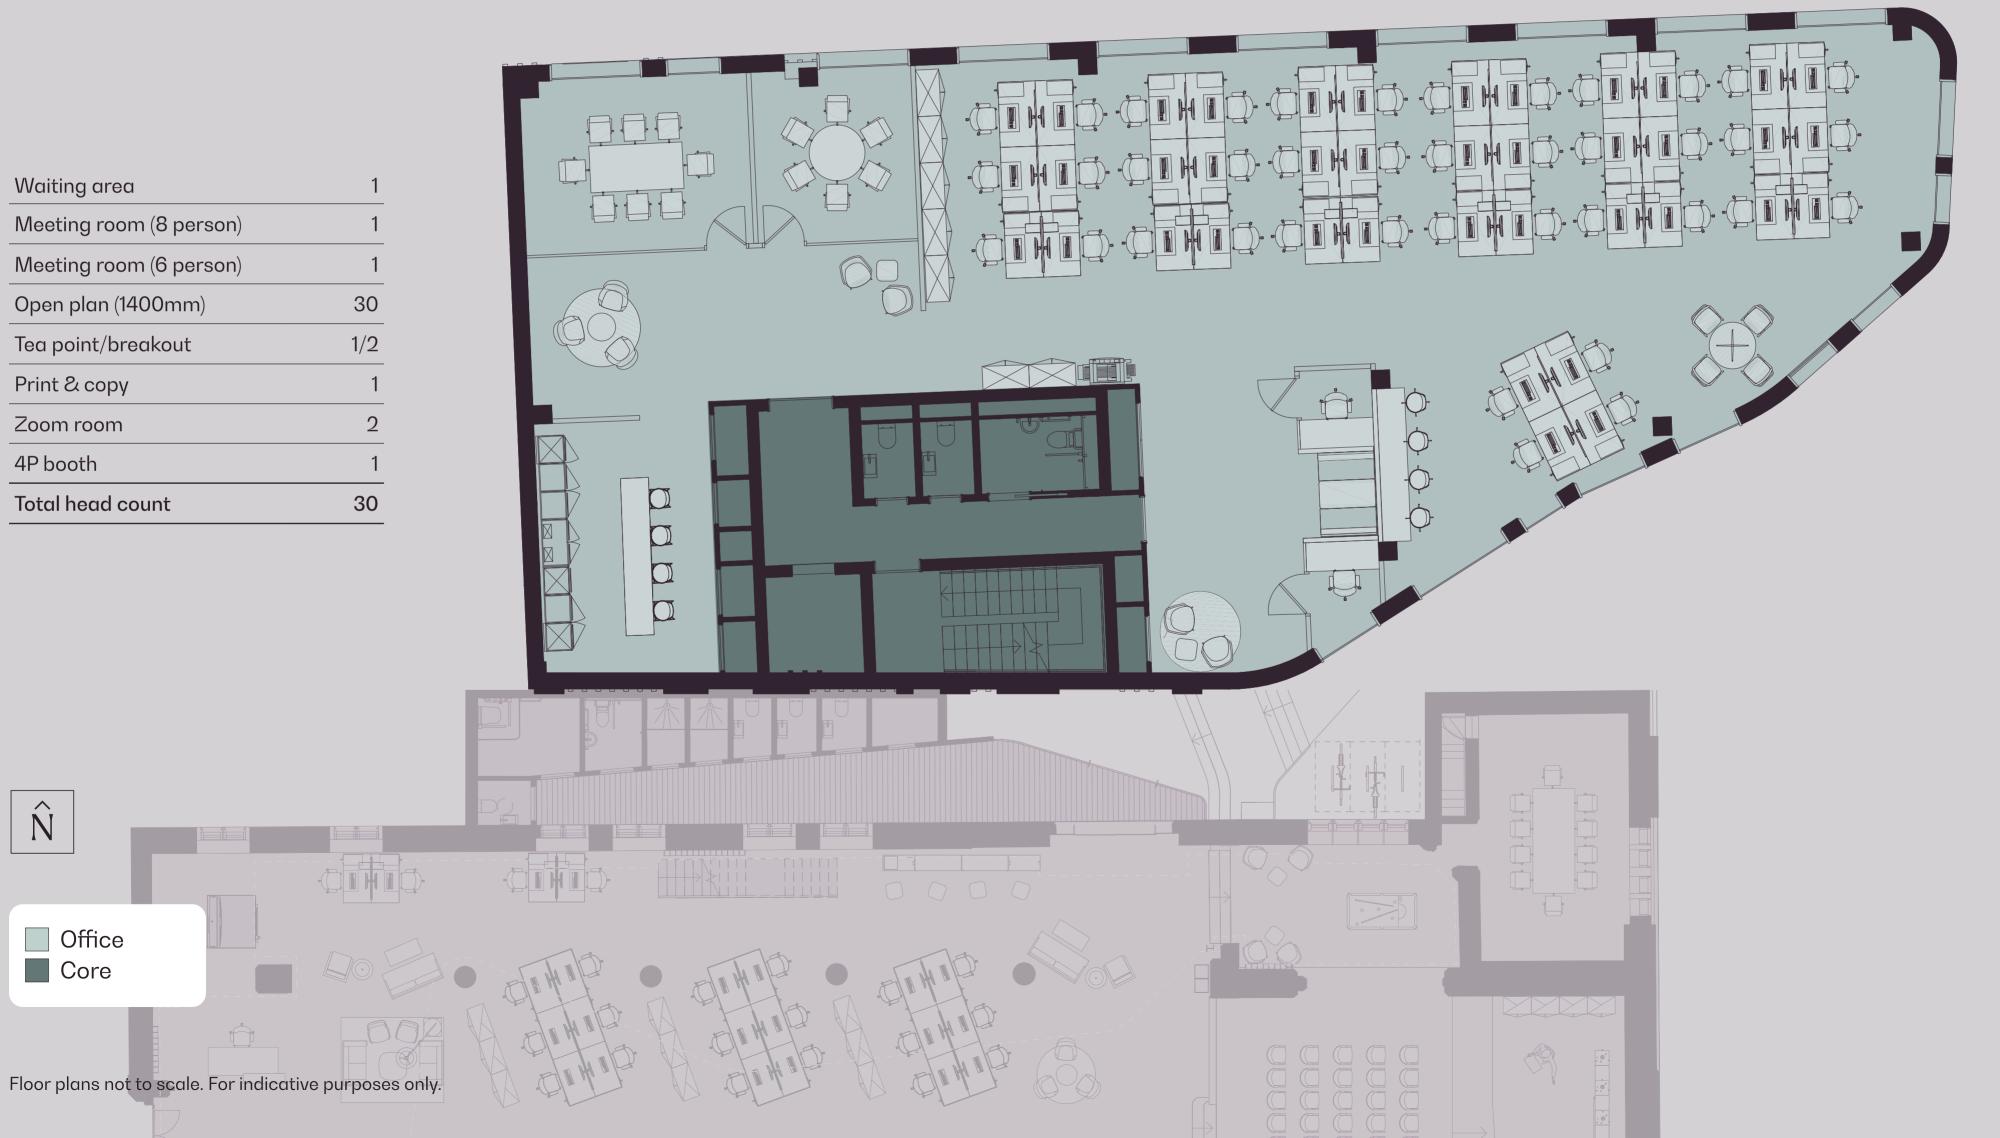

## NOVUM

Typical

| Waiting area            | 1   |
|-------------------------|-----|
| Meeting room (8 person) | 1   |
| Meeting room (6 person) | 1   |
| Open plan (1400mm)      | 30  |
| Tea point/breakout      | 1/2 |
| Print & copy            | 1   |
| Zoom room               | 2   |
| 4P booth                | 1   |
| Total head count        | 30  |
|                         |     |

Floor plans not to scale. For indicative purposes only.

 $\hat{\mathsf{N}}$ 

Office

Core

Mark Square