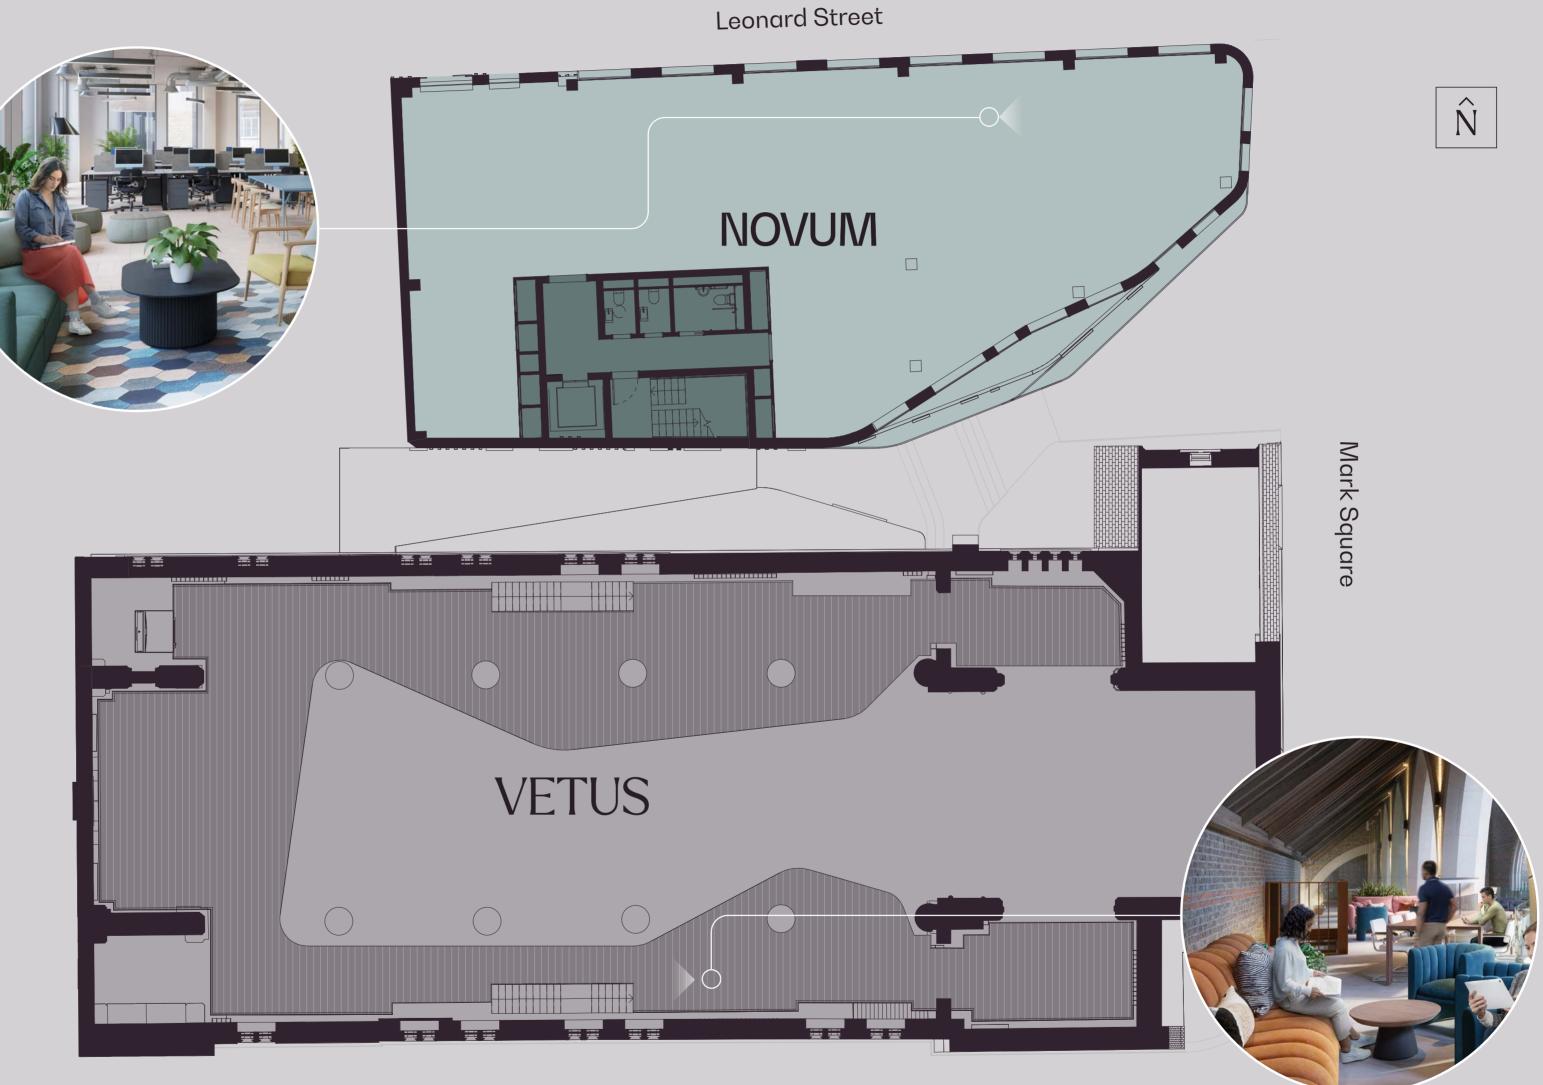

Plans

# VETUS

Ground

| Entrance area              | 2  |
|----------------------------|----|
| Bike rack area             | 1  |
| Meeting room (8-10 person) | 1  |
| Open plan (1400mm)         | 40 |
| Tea point                  | 1  |
| Relax & play               | 1  |
| Auditorium                 | 1  |
| Booths                     | 2  |
| Break-out                  | 4  |
| Total head count           | 40 |
|                            |    |

Ñ

Floor plans not to scale. For indicative purposes only.

## NOVUM

Typical

| Waiting area            | 1   |
|-------------------------|-----|
| Meeting room (8 person) | 1   |
| Meeting room (6 person) | 1   |
| Open plan (1400mm)      | 30  |
| Tea point/breakout      | 1/2 |
| Print & copy            | 1   |
| Zoom room               | 2   |
| 4P booth                | 1   |
| Total head count        | 30  |
|                         |     |

Floor plans not to scale. For indicative purposes only.

 $\hat{\mathsf{N}}$ 

Office

Core

Mark Square

#### NOVUM

VETUS

Ground

 $\hat{\mathsf{N}}$ 

Floor plans not to scale. For indicative purposes only.